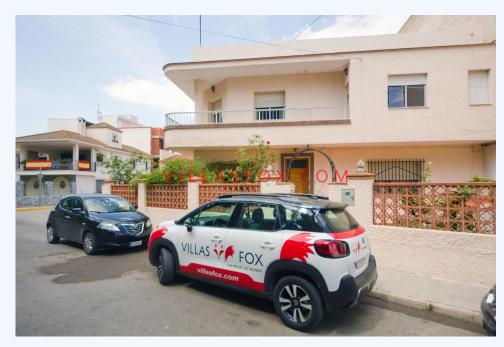

# # 24710, 4-BEDROOM LARGE TOWNHOUSE ON CORNER PLOT WITH GARDENS, TERRACES, VIEWS, BENEJÚZAR

#### **PHOTO GALLERY**

{loadmoduleid 382} An impressive property on a corner plot, located on a quiet street with pleasant views in the traditional town of Benejúzar. Built in 1974 this spacious property of 262 constructed metres on a 248 m2 plot over two levels plus garage, private roof terrace, currently has 4 double bedrooms, 2 living rooms, large independent kitchen, outside patio with Andalucian tiles and addtional storage areas. It could easily be converted into a 5 bedroom property and could even be re-designed as a small hotel or bed and breakfast establishment. There is plenty of outdoor space with the tiled garden to the front and side of the property, the first-floor terrace (with access from all bedrooms) and the large solarium roof terrace. Located close to the amenities of this very pleasant town in the heart of the Vega Baja, close to Algorfa, Jacarilla and Almoradí, and only 20 minutes drive to the beautiful beaches of the southern Alicante region, eg Guardamar del Segura.